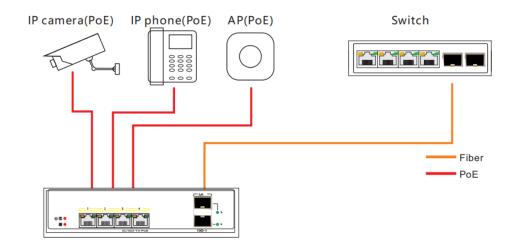

### **Application**

#### Overview

The BI604PE2F is a 6-port, industrial PoE switch that supports up to 4 \*10/100M PoE ports and 2\*1000M uplink ports. 4 \*10/100M ports support PoE+, conforming to IEEE 802.3af/at standard.

It supports wall hanging and desktop installation, reliable and durable, and can be used in security network video monitoring, network engineering and other occasions.