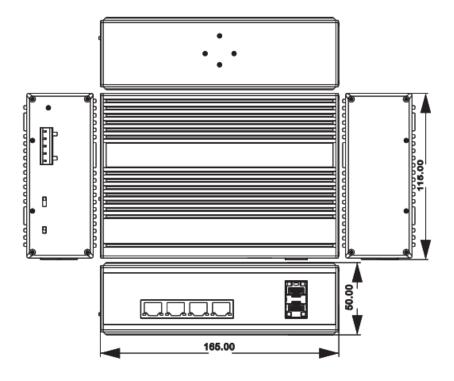

#### **Dimensions**

## **\*** Specifications

| Parameter           | Specifications                                                                                                                                                                                                                                                                                                                                                                           |
|---------------------|------------------------------------------------------------------------------------------------------------------------------------------------------------------------------------------------------------------------------------------------------------------------------------------------------------------------------------------------------------------------------------------|
| Power supply        | Powered by power adaptor                                                                                                                                                                                                                                                                                                                                                                 |
| Range of voltage    | DC 48~57V                                                                                                                                                                                                                                                                                                                                                                                |
| Consumption         | Self-consumption<5W                                                                                                                                                                                                                                                                                                                                                                      |
| Downlink ports      | Ports 1~4 10/100Base-TX 30W PoE RJ45(IEEE802.3af/at)                                                                                                                                                                                                                                                                                                                                     |
| Uplink ports        | 5~6 1000Base-X SFP ports                                                                                                                                                                                                                                                                                                                                                                 |
| PoE Auto-check      | If detect the frozen PD device, restart it                                                                                                                                                                                                                                                                                                                                               |
| Working mode        | Extend mode: ports 1 ~ 4 Extend up to 250m; 1 ~ 4 ports are isolated from each other and can only communicate with the uplink ports; restrain the network storm; turn off the flow control.  Default mode: normal switch mode.  VLAN mode: ports 1 ~ 4 are isolated from each other and can only communicate with the upper port; restrain the network storm; turn off the flow control. |
| Cable and distance  | Use cat5e/6,100m max(Extend mode max.250m)                                                                                                                                                                                                                                                                                                                                               |
| Standard            | IEEE802.3, IEEE802.3u, IEEE802.3z                                                                                                                                                                                                                                                                                                                                                        |
| Switch fabric       | 4.8Gbps                                                                                                                                                                                                                                                                                                                                                                                  |
| Though put          | 3.6Mpps                                                                                                                                                                                                                                                                                                                                                                                  |
| Buffer              | 1M                                                                                                                                                                                                                                                                                                                                                                                       |
| MAC address table   | 8K                                                                                                                                                                                                                                                                                                                                                                                       |
| Indicator           | Power: 1 *red; Uplink1~4: On RJ45 green LEDs indicate Link/Act, yellow LEDs indicate PoE Downlink 5~6: On RJ45 green and LEDs indicate Link/Act                                                                                                                                                                                                                                          |
| Protection          | Surge: 6KV, standard: IEC61000-4-5 ESD: 6KV: contact/8KV: air, standard:IEC61000-4-2                                                                                                                                                                                                                                                                                                     |
| Working temperature | -30℃~65℃                                                                                                                                                                                                                                                                                                                                                                                 |
| Storage temperature | -40℃~85℃                                                                                                                                                                                                                                                                                                                                                                                 |
| Humidity            | 0~95%(No condensation)                                                                                                                                                                                                                                                                                                                                                                   |
| Dimension(L×W×H)    | 165mm×115 mm×50mm                                                                                                                                                                                                                                                                                                                                                                        |
| Material            | Metal                                                                                                                                                                                                                                                                                                                                                                                    |
| Color               | Black                                                                                                                                                                                                                                                                                                                                                                                    |
| Net-weight          | 500g                                                                                                                                                                                                                                                                                                                                                                                     |