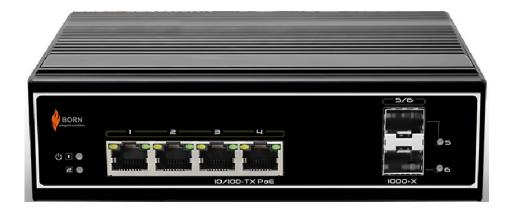

#### Overview

The BI604PE2F is a 6-port, industrial PoE switch that supports up to 4 \*10/100M PoE ports and 2\*1000M uplink ports. 4 \*10/100M ports support PoE+, conforming to IEEE 802.3af/at standard.

#### Picture