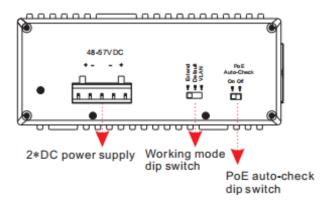

It provides three modes of Extend, Default and VLAN to adapt to variety complex environments. At the same time, support PoE Auto-check function, which is specially designed to solve the problems of equipment frozen. It can automatically detect the frozen PD equipment and restart the ports' output of PSE, and restart the PD device. It greatly reduces the maintenance difficulty of engineering.

## **\*** Specifications

| Parameter           | Specifications                                                                                                                                                                                                                                                                                                                                                                           |
|---------------------|------------------------------------------------------------------------------------------------------------------------------------------------------------------------------------------------------------------------------------------------------------------------------------------------------------------------------------------------------------------------------------------|
| Power supply        | Powered by power adaptor                                                                                                                                                                                                                                                                                                                                                                 |
| Range of voltage    | DC 48~57V                                                                                                                                                                                                                                                                                                                                                                                |
| Consumption         | Self-consumption<5W                                                                                                                                                                                                                                                                                                                                                                      |
| Downlink ports      | Ports 1~4 10/100Base-TX 30W PoE RJ45(IEEE802.3af/at)                                                                                                                                                                                                                                                                                                                                     |
| Uplink ports        | 5~6 1000Base-X SFP ports                                                                                                                                                                                                                                                                                                                                                                 |
| PoE Auto-check      | If detect the frozen PD device, restart it                                                                                                                                                                                                                                                                                                                                               |
| Working mode        | Extend mode: ports 1 ~ 4 Extend up to 250m; 1 ~ 4 ports are isolated from each other and can only communicate with the uplink ports; restrain the network storm; turn off the flow control.  Default mode: normal switch mode.  VLAN mode: ports 1 ~ 4 are isolated from each other and can only communicate with the upper port; restrain the network storm; turn off the flow control. |
| Cable and distance  | Use cat5e/6,100m max(Extend mode max.250m)                                                                                                                                                                                                                                                                                                                                               |
| Standard            | IEEE802.3, IEEE802.3u, IEEE802.3z                                                                                                                                                                                                                                                                                                                                                        |
| Switch fabric       | 4.8Gbps                                                                                                                                                                                                                                                                                                                                                                                  |
| Though put          | 3.6Mpps                                                                                                                                                                                                                                                                                                                                                                                  |
| Buffer              | 1M                                                                                                                                                                                                                                                                                                                                                                                       |
| MAC address table   | 8K                                                                                                                                                                                                                                                                                                                                                                                       |
| Indicator           | Power: 1 *red; Uplink1~4: On RJ45 green LEDs indicate Link/Act, yellow LEDs indicate PoE Downlink 5~6: On RJ45 green and LEDs indicate Link/Act                                                                                                                                                                                                                                          |
| Protection          | Surge: 6KV, standard: IEC61000-4-5 ESD: 6KV: contact/8KV: air, standard:IEC61000-4-2                                                                                                                                                                                                                                                                                                     |
| Working temperature | -30℃~65℃                                                                                                                                                                                                                                                                                                                                                                                 |
| Storage temperature | -40℃~85℃                                                                                                                                                                                                                                                                                                                                                                                 |
| Humidity            | 0~95%(No condensation)                                                                                                                                                                                                                                                                                                                                                                   |
| Dimension(L×W×H)    | 165mm×115 mm×50mm                                                                                                                                                                                                                                                                                                                                                                        |
| Material            | Metal                                                                                                                                                                                                                                                                                                                                                                                    |
| Color               | Black                                                                                                                                                                                                                                                                                                                                                                                    |
| Net-weight          | 500g                                                                                                                                                                                                                                                                                                                                                                                     |

### **❖** Panel Diagram

Attention 1:This product must be well grounded against lightning, please use better than 20# cable to connect the grounding terminal and ground.