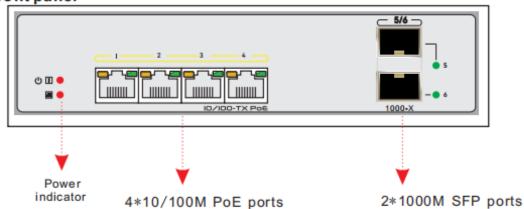

## **\*** Specifications

| Parameter           | Specifications                                                                                                                                                                                                                                                                                                                                                                           |
|---------------------|------------------------------------------------------------------------------------------------------------------------------------------------------------------------------------------------------------------------------------------------------------------------------------------------------------------------------------------------------------------------------------------|
| Power supply        | Powered by power adaptor                                                                                                                                                                                                                                                                                                                                                                 |
| Range of voltage    | DC 48~57V                                                                                                                                                                                                                                                                                                                                                                                |
| Consumption         | Self-consumption<5W                                                                                                                                                                                                                                                                                                                                                                      |
| Downlink ports      | Ports 1~4 10/100Base-TX 30W PoE RJ45(IEEE802.3af/at)                                                                                                                                                                                                                                                                                                                                     |
| Uplink ports        | 5~6 1000Base-X SFP ports                                                                                                                                                                                                                                                                                                                                                                 |
| PoE Auto-check      | If detect the frozen PD device, restart it                                                                                                                                                                                                                                                                                                                                               |
| Working mode        | Extend mode: ports 1 ~ 4 Extend up to 250m; 1 ~ 4 ports are isolated from each other and can only communicate with the uplink ports; restrain the network storm; turn off the flow control.  Default mode: normal switch mode.  VLAN mode: ports 1 ~ 4 are isolated from each other and can only communicate with the upper port; restrain the network storm; turn off the flow control. |
| Cable and distance  | Use cat5e/6,100m max(Extend mode max.250m)                                                                                                                                                                                                                                                                                                                                               |
| Standard            | IEEE802.3, IEEE802.3u, IEEE802.3z                                                                                                                                                                                                                                                                                                                                                        |
| Switch fabric       | 4.8Gbps                                                                                                                                                                                                                                                                                                                                                                                  |
| Though put          | 3.6Mpps                                                                                                                                                                                                                                                                                                                                                                                  |
| Buffer              | 1M                                                                                                                                                                                                                                                                                                                                                                                       |
| MAC address table   | 8K                                                                                                                                                                                                                                                                                                                                                                                       |
| Indicator           | Power: 1 *red; Uplink1~4: On RJ45 green LEDs indicate Link/Act, yellow LEDs indicate PoE Downlink 5~6: On RJ45 green and LEDs indicate Link/Act                                                                                                                                                                                                                                          |
| Protection          | Surge: 6KV, standard: IEC61000-4-5 ESD: 6KV: contact/8KV: air, standard:IEC61000-4-2                                                                                                                                                                                                                                                                                                     |
| Working temperature | -30℃~65℃                                                                                                                                                                                                                                                                                                                                                                                 |
| Storage temperature | -40℃~85℃                                                                                                                                                                                                                                                                                                                                                                                 |
| Humidity            | 0~95%(No condensation)                                                                                                                                                                                                                                                                                                                                                                   |
| Dimension(L×W×H)    | 165mm×115 mm×50mm                                                                                                                                                                                                                                                                                                                                                                        |
| Material            | Metal                                                                                                                                                                                                                                                                                                                                                                                    |
| Color               | Black                                                                                                                                                                                                                                                                                                                                                                                    |
| Net-weight          | 500g                                                                                                                                                                                                                                                                                                                                                                                     |

### **❖** Panel Diagram

Attention 1:This product must be well grounded against lightning, please use better than 20# cable to connect the grounding terminal and ground.

### Left panel